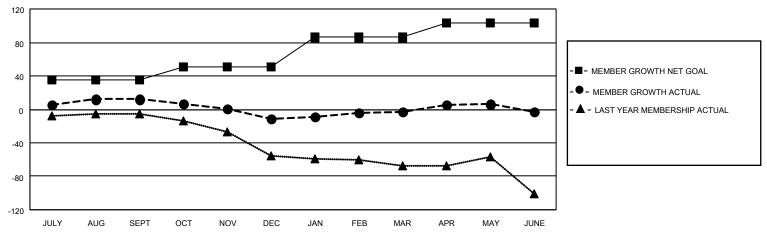

## GOALS AND ACTUAL MEMBERS CUMULATIVE

| DROPPED CLUBS: 0 |     | 29 CLUBS OF 53 ADDED 1 OR<br>MORE NEW MEMBERS | GENDER DISTRIBUTION           |              |  |
|------------------|-----|-----------------------------------------------|-------------------------------|--------------|--|
|                  |     | MORE NEW MEMBERS                              | MALE                          | 932 (67.63%) |  |
|                  |     |                                               | FEMALE                        | 446 (32.37%) |  |
| DROPPED MEMBERS  |     |                                               | NON BINARY                    | 0 (0.00%)    |  |
|                  |     |                                               | PREFER NOT TO ANSWER          | 0 (0.00%)    |  |
| DECEASED         | 29  |                                               |                               |              |  |
| CLUB CANCELLED   | 0   | CLICK HERE FOR CUMULATIVE                     | TOTAL FAMILY UNIT MEMBERS 290 |              |  |
| OTHER            | 101 | MEMBERSHIP DATA                               |                               |              |  |
| TOTAL            | 130 |                                               | FAMILY MEMBERS PAYING HAI     | F DUES 149   |  |
|                  |     |                                               |                               |              |  |